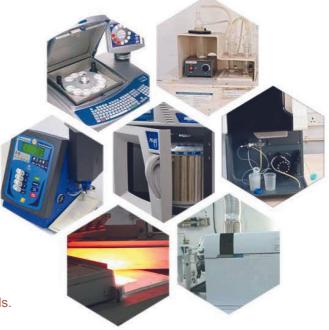

#### **Non Ferrous Commodities- Testing & Analysis Equipment**

Microwave Digester ICP-OES ICP MS Mercury Analyzer Fire Assay set up with Pit type furnace, cupellation furnace and high temperature annealing furnace 6-digit Balance Ion Selective Electrode X Ray Fluorescence Spectrophotometer Powder X Ray Diffractometer Flame Photometer CS Analyzer

With a fully functional crushing shed/ sample preparation facility for ores, alloys and solid fuels.