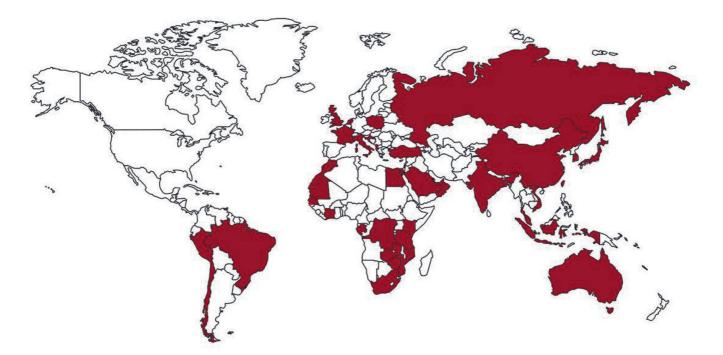

### **Global Footprint**

Australia I Albania I Bangladesh I Brazil I Chile I China I Croatia I DRC I Egypt I France I Gabon I Hong Kong I India I Indonesia I Italy I Ivory Coast I Japan I Kenya I Malaysia I Morocco I Mozambique I The Netherlands I Oman I Peru I Poland I Russia I Saudi Arabia I Singapore I South Africa I South Korea I Taiwan I Tanzania I Turkey I UAE I UK I Vietnam I Zambia I Zimbabwe