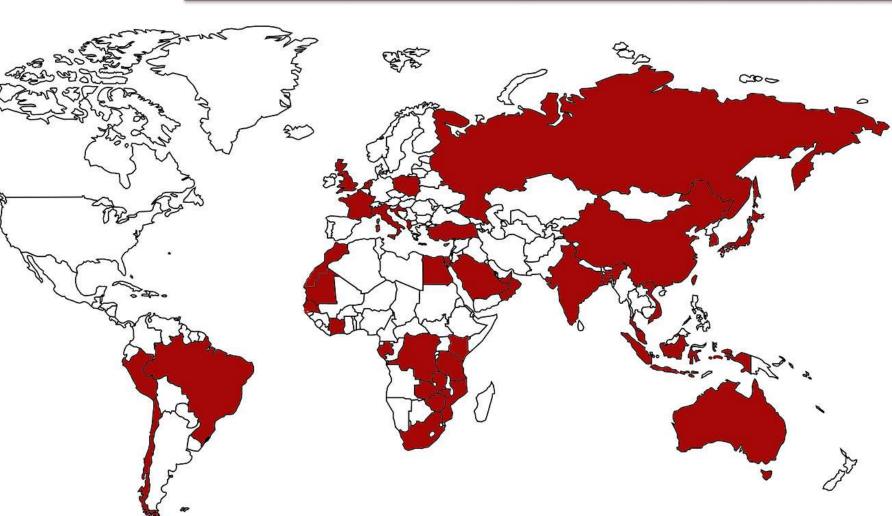

## **Corporate Profile**

MSK is a leading Independent Inspection, Testing and Certification Expert, with a global network of offices and laboratories in 27 countries across 5 continents, with headquarters in Kolkata, India.

## **Global Footprint**

16. Ivory Coast

17. Japan

18. Kenya

19. Malaysia

20. Mauritania

(40 countries across 5 continents):

| 1.  | Australia  | 21. | Morocco         |   |
|-----|------------|-----|-----------------|---|
| 2.  | Albania    | 22. | Mozambique      | 2 |
| 3.  | Bangladesh | 23. | The Netherlands | ^ |
| 4.  | Brazil     | 24. | Oman            |   |
| 5.  | Chile      | 25. | Peru            |   |
| 6.  | China      | 26. | Poland          | * |
| 7.  | Croatia    | 27. | Russia          | 1 |
| 8.  | DRC        | 28. | Saudi Arabia    | l |
| 9.  | Egypt      | 29. | Senegal         |   |
| 10. | France     | 30. | Singapore       |   |
| 11. | Gabon      | 31. | South Africa    |   |
| 12. | Hong Kong  | 32. | South Korea     |   |
| 13. | India      | 33. | Taiwan          |   |
| 14. | Indonesia  | 34. | Tanzania        |   |
| 15. | Italy      | 35. | Turkey          |   |
|     |            |     |                 |   |

36. UAE

37. UK

38. Vietnam

40. Zimbabwe

39. Zambia

MSK Inspection, Testing, Certification Services covers a wide range of commodities and services...

.... Serving major businesses, industrial and infrastructural sectors: