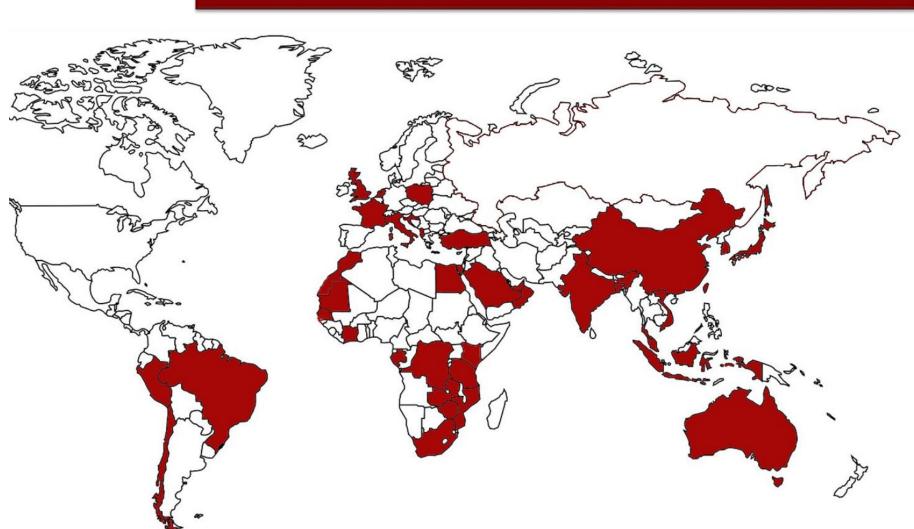

# **Corporate Profile**

MSK is a leading Independent Inspection, Testing and Certification Expert, with a global network of offices and laboratories across 5 continents, with headquarters in Kolkata, India.

# **Global Footprint**

(40 countries across 5 continents):

| 1. | Australia |
|----|-----------|
| 2. | Albania   |

- 22. Mozambique
- Bangladesh
- 23. The Netherlands
- Brazil
- 24. Oman

21. Morocco

- Chile
- 25. Peru
- China 6.
- 26. Poland
- Croatia
- 27. Saudi Arabia
- DRC
- 28. Senegal
- Egypt
- 29. Singapore
- 10. France
- 30. South Africa
- 11. Gabon
- 31. South Korea
- 12. Hong Kong
- 32. Taiwan
- 13. India
- 33. Tanzania
- 14. Indonesia
- 34. Turkey
- 15. Italy
- 35. UAE
- 16. Ivory Coast
- 36. UK

- 17. Japan
- 37. Vietnam
- 18. Kenya
- 38. Zambia
- 19. Malaysia
- 39. Zimbabwe
- 20. Mauritania

MSK Inspection, Testing, Certification Services covers a wide range of commodities and services...

Iron Ore