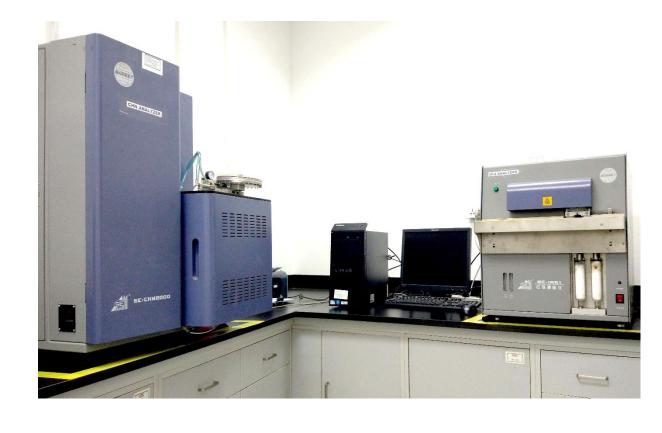

# **Coal & Coke Testing and Analysis Equipment:**

- C H N S Analyzer
- Automatic Bomb Calorimeter
- Ash Fusion Temperature Measurement System
- CRI CSR Measurement System
- X Ray Fluorescence Spectrophotometer
- ICP-OES
- Macro Thermogravimetric Analyzer
- Ion Selective Electrode
- Flame Photometer